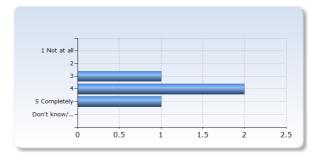

## I felt that the teachers have helped me to reach the learning outcomes

| I felt that the teachers have helped me to reach the learning outcomes | Number of<br>Responses |
|------------------------------------------------------------------------|------------------------|
| 1 Not at all                                                           | 0 (0.0%)               |
| 2                                                                      | 0 (0.0%)               |
| 3                                                                      | 1 (25.0%)              |
| 4                                                                      | 3 (75.0%)              |
| 5 Completely                                                           | 0 (0.0%)               |
| Don't know/<br>Not relevant                                            | 0 (0.0%)               |
| Total                                                                  | 4 (100.0%)             |