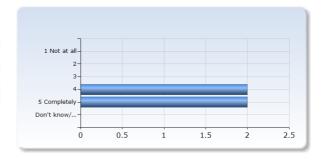

## I felt that the course content and teaching methods were relevant to the learning outcomes

| I felt that the course content and teaching methods were relevant to the learning outcomes | Number of Responses |
|--------------------------------------------------------------------------------------------|---------------------|
| 1 Not at all                                                                               | 0 (0.0%)            |
| 2                                                                                          | 0 (0.0%)            |
| 3                                                                                          | 0 (0.0%)            |
| 4                                                                                          | 4 (100.0%)          |
| 5 Completely                                                                               | 0 (0.0%)            |
| Don't know/<br>Not relevant                                                                | 0 (0.0%)            |
| Total                                                                                      | 4 (100.0%)          |