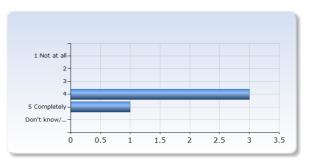

## I felt that the teachers have helped me to reach the learning outcomes

| I felt that the teachers have helped me to reach the learning outcomes | Number of<br>Responses |
|------------------------------------------------------------------------|------------------------|
| 1 Not at all                                                           | 0 (0.0%)               |
| 2                                                                      | 0 (0.0%)               |
| 3                                                                      | 1 (25.0%)              |
| 4                                                                      | 3 (75.0%)              |
| 5 Completely                                                           | 0 (0.0%)               |
| Don't know/<br>Not relevant                                            | 0 (0.0%)               |
| Total                                                                  | 4 (100.0%)             |