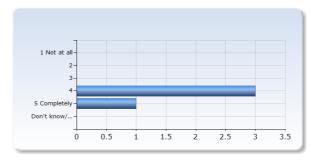

## I am satisfied with my own effort in the course

| I am satisfied with my own effort in the course | Number of<br>Responses |
|-------------------------------------------------|------------------------|
| 1 Not at all                                    | 0 (0.0%)               |
| 2                                               | 0 (0.0%)               |
| 3                                               | 0 (0.0%)               |
| 4                                               | 3 (75.0%)              |
| 5 Completely                                    | 1 (25.0%)              |
| Don't know                                      | 0 (0.0%)               |
| Total                                           | 4 (100.0%)             |