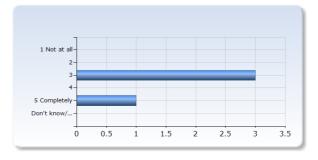

## I felt that the course content and teaching methods were relevant to the learning outcomes

| I felt that the course content and teaching methods were relevant to the learning outcomes | Number of Responses |
|--------------------------------------------------------------------------------------------|---------------------|
| 1 Not at all                                                                               | 0 (0.0%)            |
| 2                                                                                          | 0 (0.0%)            |
| 3                                                                                          | 0 (0.0%)            |
| 4                                                                                          | 4 (100.0%)          |
| 5 Completely                                                                               | 0 (0.0%)            |
| Don't know/<br>Not relevant                                                                | 0 (0.0%)            |
| Total                                                                                      | 4 (100.0%)          |