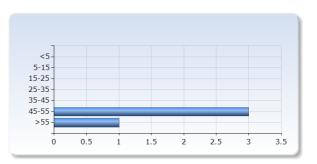

| Indicate how many hours per week on average you have spent on the course, including self-studies and scheduled study time | Number of<br>Responses |
|---------------------------------------------------------------------------------------------------------------------------|------------------------|
| <5                                                                                                                        | 0 (0.0%)               |
| 5-15                                                                                                                      | 0 (0.0%)               |
| 15-25                                                                                                                     | 0 (0.0%)               |
| 25-35                                                                                                                     | 0 (0.0%)               |
| 35-45                                                                                                                     | 0 (0.0%)               |
| 45-55                                                                                                                     | 3 (75.0%)              |
| >55                                                                                                                       | 1 (25.0%)              |
| Total                                                                                                                     | 4 (100.0%)             |