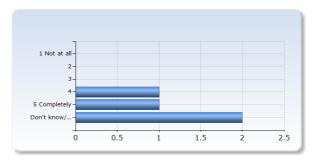

| The examination tested how well I had achieved the learning outcomes | Number of<br>Responses |
|----------------------------------------------------------------------|------------------------|
| 1 Not at all                                                         | 0 (0.0%)               |
| 2                                                                    | 0 (0.0%)               |
| 3                                                                    | 0 (0.0%)               |
| 4                                                                    | 1 (25.0%)              |
| 5 Completely                                                         | 1 (25.0%)              |
| Don't know/<br>Not relevant                                          | 2 (50.0%)              |
| Total                                                                | 4 (100.0%)             |