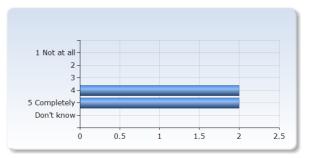

## I took responsibility for my own learning in the course

| I took responsibility for my own<br>learning in the course | Number of<br>Responses |
|------------------------------------------------------------|------------------------|
| 1 Not at all                                               | 0 (0.0%)               |
| 2                                                          | 0 (0.0%)               |
| 3                                                          | 0 (0.0%)               |
| 4                                                          | 2 (50.0%)              |
| 5 Completely                                               | 2 (50.0%)              |
| Don't know                                                 | 0 (0.0%)               |
| Total                                                      | 4 (100.0%)             |