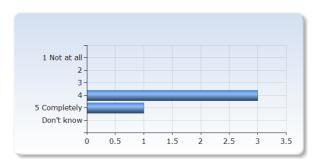

### 5. Overall impression

| Overall I am satisfied with this course | Number of<br>Responses |
|-----------------------------------------|------------------------|
| 1 Not at all                            | 0 (0.0%)               |
| 2                                       | 0 (0.0%)               |
| 3                                       | 0 (0.0%)               |
| 4                                       | 3 (75.0%)              |
| 5 Completely                            | 1 (25.0%)              |
| Don't know                              | 0 (0.0%)               |
| Total                                   | 4 (100.0%)             |