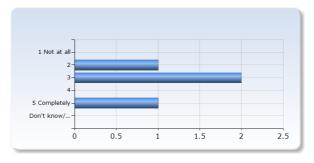

### 5. Overall impression

| Overall I am satisfied with this course | Number of<br>Responses |
|-----------------------------------------|------------------------|
| 1 Not at all                            | 0 (0.0%)               |
| 2                                       | 0 (0.0%)               |
| 3                                       | 0 (0.0%)               |
| 4                                       | 3 (75.0%)              |
| 5 Completely                            | 1 (25.0%)              |
| Don't know                              | 0 (0.0%)               |
| Total                                   | 4 (100.0%)             |