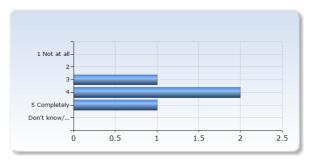

| I have received constructive<br>feedback on my performance | Number of<br>Responses |
|------------------------------------------------------------|------------------------|
| 1 Not at all                                               | 0 (0.0%)               |
| 2                                                          | 0 (0.0%)               |
| 3                                                          | 1 (25.0%)              |
| 4                                                          | 2 (50.0%)              |
| 5 Completely                                               | 1 (25.0%)              |
| Don't know/                                                |                        |
| Not relevant                                               | 0 (0.0%)               |
| Total                                                      | 4 (100.0%)             |