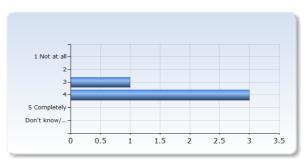

### 5. Overall impression

| Overall I am satisfied with this course | Number of<br>Responses |
|-----------------------------------------|------------------------|
| 1 Not at all                            | 0 (0.0%)               |
| 2                                       | 0 (0.0%)               |
| 3                                       | 0 (0.0%)               |
| 4                                       | 3 (75.0%)              |
| 5 Completely                            | 1 (25.0%)              |
| Don't know                              | 0 (0.0%)               |
| Total                                   | 4 (100.0%)             |