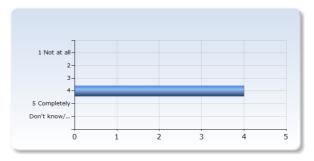

## I felt that the course content and teaching methods were relevant to the learning outcomes

| I felt that the course content and teaching methods were relevant to the learning outcomes | Number of Responses |
|--------------------------------------------------------------------------------------------|---------------------|
| 1 Not at all                                                                               | 0 (0.0%)            |
| 2                                                                                          | 0 (0.0%)            |
| 3                                                                                          | 0 (0.0%)            |
| 4                                                                                          | 4 (100.0%)          |
| 5 Completely                                                                               | 0 (0.0%)            |
| Don't know/<br>Not relevant                                                                | 0 (0.0%)            |
| Total                                                                                      | 4 (100.0%)          |