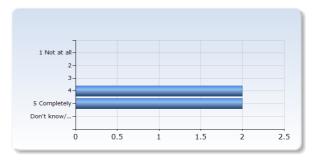

## I took responsibility for my own learning in the course

| I took responsibility for my own<br>learning in the course | Number of<br>Responses |
|------------------------------------------------------------|------------------------|
| 1 Not at all                                               | 0 (0.0%)               |
| 2                                                          | 0 (0.0%)               |
| 3                                                          | 0 (0.0%)               |
| 4                                                          | 2 (50.0%)              |
| 5 Completely                                               | 2 (50.0%)              |
| Don't know                                                 | 0 (0.0%)               |
| Total                                                      | 4 (100.0%)             |