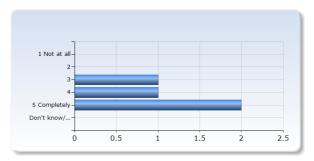

### 5. Overall impression

| Overall I am satisfied with this course | Number of<br>Responses |
|-----------------------------------------|------------------------|
| 1 Not at all                            | 0 (0.0%)               |
| 2                                       | 0 (0.0%)               |
| 3                                       | 0 (0.0%)               |
| 4                                       | 3 (75.0%)              |
| 5 Completely                            | 1 (25.0%)              |
| Don't know                              | 0 (0.0%)               |
| Total                                   | 4 (100.0%)             |