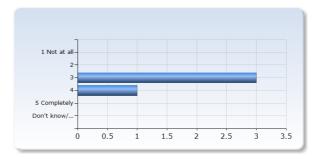

### I felt that the course was well structured

| I felt that the course was well structured | Number of<br>Responses |
|--------------------------------------------|------------------------|
| 1 Not at all                               | 0 (0.0%)               |
| 2                                          | 0 (0.0%)               |
| 3                                          | 3 (75.0%)              |
| 4                                          | 1 (25.0%)              |
| 5 Completely                               | 0 (0.0%)               |
| Don't know/<br>Not relevant                | 0 (0.0%)               |
| Total                                      | 4 (100.0%)             |