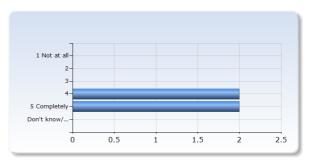

### 5. Overall impression

| Overall I am satisfied with this course | Number of<br>Responses |
|-----------------------------------------|------------------------|
| 1 Not at all                            | 0 (0.0%)               |
| 2                                       | 0 (0.0%)               |
| 3                                       | 0 (0.0%)               |
| 4                                       | 3 (75.0%)              |
| 5 Completely                            | 1 (25.0%)              |
| Don't know                              | 0 (0.0%)               |
| Total                                   | 4 (100.0%)             |