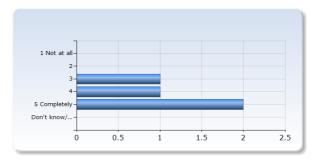

## The course corresponded to my expectations

| The course corresponded to my expectations | Number of<br>Responses |
|--------------------------------------------|------------------------|
| 1 Not at all                               | 0 (0.0%)               |
| 2                                          | 0 (0.0%)               |
| 3                                          | 1 (25.0%)              |
| 4                                          | 1 (25.0%)              |
| 5 Completely                               | 2 (50.0%)              |
| Don't know/<br>Not relevant                | 0 (0.0%)               |
| Total                                      | 4 (100.0%)             |