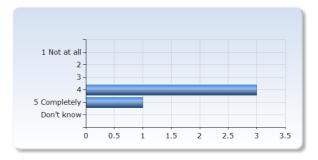

## I am satisfied with my own effort in the course

| I am satisfied with my own effort in the course | Number of<br>Responses |
|-------------------------------------------------|------------------------|
| 1 Not at all                                    | 0 (0.0%)               |
| 2                                               | 0 (0.0%)               |
| 3                                               | 0 (0.0%)               |
| 4                                               | 3 (75.0%)              |
| 5 Completely                                    | 1 (25.0%)              |
| Don't know                                      | 0 (0.0%)               |
| Total                                           | 4 (100.0%)             |