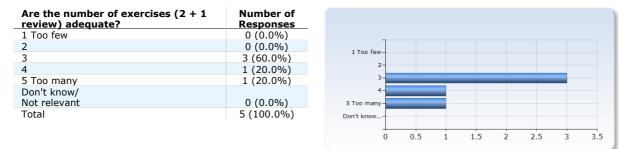

| 1 (20.0%)              | 3-           | _   | _ | _   | _ |
| on't know/                                            |                        | 4-           | _   |   |     | - |
| lot relevant                                          | 0 (0.0%)               | 5 Excellent- |     |   |     |   |
| Fotal                                                 | 5 (100.0%)             | Don't know   |     |   |     |   |
|                                                       |                        |              |     |   |     |   |
|                                                       |                        | 0            | 0.5 | 1 | 1.5 |   |

## 5. Number of labs and calculations exercises

#### Are the number of exercises (2 + 1 review) adequate?



#### Are the number of labs adequate?

| Are the number of labs<br>adequate? | Number of<br>Responses |                     |  |
|-------------------------------------|------------------------|---------------------|--|
| 1 Too few                           | 0 (0.0%)               |                     |  |
| 2                                   | 0 (0.0%)               |                     |  |
| 3                                   | 3 (60.0%)              | 1 Too few-          |  |
| 4                                   | 1 (20.0%)              | 2-                  |  |
| 5 Too many                          | 1 (20.0%)              | 3-                  |  |
| Don't know/                         |                        | 4-                  |  |
| Not relevant                        |