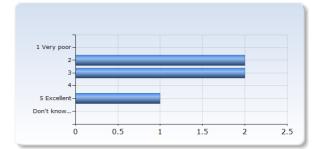

#### Overall assessment of the teaching assistant

| Overall assessment of the<br>eaching assistant | Number of<br>Responses |              |     |   |     |   |     |   |
|------------------------------------------------|------------------------|--------------|-----|---|-----|---|-----|---|
| 1 Very poor                                    | 0 (0.0%)               |              |     |   |     |   |     |   |
| 2                                              | 0 (0.0%)               | 4.14         |     |   |     |   |     |   |
| 3                                              | 3 (60.0%)              | 1 Very poor- |     |   |     |   |     |   |
| 4                                              | 2 (40.0%)              | 2-           |     |   |     |   |     |   |
| 5 Excellent                                    | 0 (0.0%)               | 3-           | _   | _ | _   | _ | _   | _ |
| Don't know/                                    |                        | 4-           |     |   |     |   |     |   |
| Not relevant                                   | 0 (0.0%)               | 5 Excellent  |     |   |     |   |     |   |
| Total                                          | 5 (100.0%)             | Don't know   |     |   |     |   |     |   |
|                                                |                        |              |     |   |     |   |     |   |
|                                                |                        | Ó            | 0.5 | 1 | 1.5 | 2 | 2.5 | 3 |