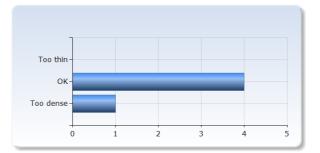

# 9. Work load

| Work load | Number of Responses |
|-----------|---------------------|
| Too thin  | 0 (0.0%)            |
| OK        | 4 (80.0%)           |
| Too dense | 1 (20.0%)           |
| Total     | 5 (100.0%)          |