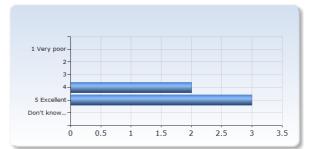

#### Overall assessment of Lab 2 (Quad. nuclei)

| Overall assessment of Lab 2<br>(Quad. nuclei) | Number of<br>Responses |              |
|-----------------------------------------------|------------------------|--------------|
| 1 Very poor                                   | 0 (0.0%)               |              |
| 2                                             | 0 (0.0%)               |              |
| 3                                             | 0 (0.0%)               | 1 Very poor- |
| 4                                             | 4 (80.0%)              | 2-           |
| 5 Excellent                                   | 1 (20.0%)              | 3-           |
| Don't know/                                   |                        | 4-           |
| Not relevant                                  | 0 (0.0%)               | 5 Excellent  |
| Total                                         | 5 (100.0%)             | Don't know   |
|                                               |                        |              |
|                                               |                        | 0 1 2 3 4    |