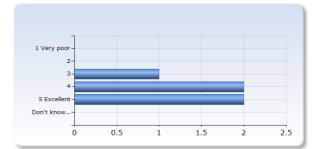

#### Overall assessment of the teaching assistant

| Overall assessment of the<br>eaching assistant | Number of<br>Responses |              |     |   |     |   |     |   |
|------------------------------------------------|------------------------|--------------|-----|---|-----|---|-----|---|
| 1 Very poor                                    | 0 (0.0%)               |              |     |   |     |   |     |   |
| 2                                              | 0 (0.0%)               | 4.14         |     |   |     |   |     |   |
| 3                                              | 3 (60.0%)              | 1 Very poor- |     |   |     |   |     |   |
| 4                                              | 2 (40.0%)              | 2-           |     |   |     |   |     |   |
| 5 Excellent                                    | 0 (0.0%)               | 3-           | _   | _ | _   | _ | _   | _ |
| Don't know/                                    |                        | 4-           |     |   |     |   |     |   |
| Not relevant                                   | 0 (0.0%)               | 5 Excellent  |     |   |     |   |     |   |
| Total                                          | 5 (100.0%)             | Don't know   |     |   |     |   |     |   |
|                                                |                        |              |     |   |     |   |     |   |
|                                                |                        | Ó            | 0.5 | 1 | 1.5 | 2 | 2.5 | 3 |