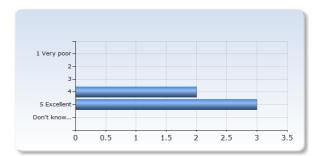

# Overall assessment of Lab 1 (NMR basics)

| verall assessment of Lab 1 (NMR asics) | Number of<br>Responses |
|----------------------------------------|------------------------|
| Very poor                              | 0 (0.0%)               |
| 2                                      | 0 (0.0%)               |
| 3                                      | 1 (20.0%)              |
| 4                                      | 2 (40.0%)              |
| 5 Excellent                            | 2 (40.0%)              |
| Don't know/                            |                        |
| Not relevant                           | 0 (0.0%)               |
| Total                                  | 5 (100.0%)             |
|                                        |                        |
|                                        |                        |