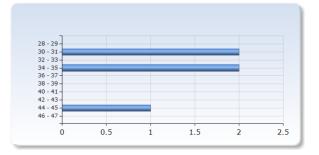

# 8. Indicate how many hours per week on average you have spent on the course, including self-studies and scheduled study time

| Indicate how many hours per week on<br>average you have spent on the course,<br>including self-studies and scheduled<br>study time | Number of<br>Responses |
|------------------------------------------------------------------------------------------------------------------------------------|------------------------|
| 28 - 29                                                                                                                            | 0 (0.0%)               |
| 30 - 31                                                                                                                            | 2 (40.0%)              |
| 32 - 33                                                                                                                            | 0 (0.0%)               |
| 34 - 35                                                                                                                            | 2 (40.0%)              |
| 36 - 37                                                                                                                            | 0 (0.0%)               |
| 38 - 39                                                                                                                            | 0 (0.0%)               |
| 40 - 41                                                                                                                            | 0 (0.0%)               |
| 42 - 43                                                                                                                            | 0 (0.0%)               |
| 44 - 45                                                                                                                            | 1 (20.0%)              |
| 46 - 47                                                                                                                            | 0 (0.0%)               |
| Total                                                                                                                              | 5 (100.0%)             |