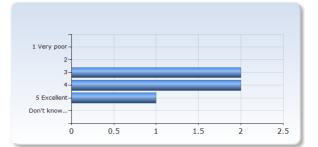

#### How do you judge the performance of the lecturer (Mattias)?

| How do you judge the performance of the lecturer (Mattias)? | Number of<br>Responses |
|-------------------------------------------------------------|------------------------|
| 1 Very poor                                                 | 0 (0.0%)               |
| 2                                                           | 0 (0.0%)               |
| 3                                                           | 0 (0.0%)               |
| 4                                                           | 2 (40.0%)              |
| 5 Excellent                                                 | 3 (60.0%)              |
| Don't know/                                                 |                        |
| Not relevant                                                | 0 (0.0%)               |
| Total                                                       | 5 (100.0%)             |
|                                                             |                        |
|                                                             |                        |